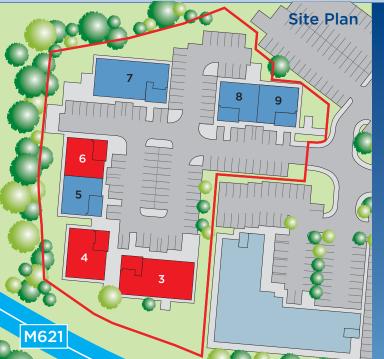

#### Description

Turnberry Park is a courtyard development of nine detached and semi-detached two storey office buildings each with their own dedicated car parking spaces.

The buildings are finished a very high standard providing an efficient contemporary working environment with a specification including the following:-

#### Accommodation

| SIZE                    | PARKING                                                                                            |
|-------------------------|----------------------------------------------------------------------------------------------------|
| 3,035 to<br>6,100 sq ft | 11 to 22<br>spaces                                                                                 |
| 2,065 to<br>4,146 sq ft | 7 to 14<br>spaces                                                                                  |
| LET                     |                                                                                                    |
| 1,522 to<br>3,043 sq ft | 5 to 11<br>spaces                                                                                  |
| LET                     |                                                                                                    |
| LET                     |                                                                                                    |
| LET                     |                                                                                                    |
|                         | 3,035 to<br>6,100 sq ft<br>2,065 to<br>4,146 sq ft<br>LET<br>1,522 to<br>3,043 sq ft<br>LET<br>LET |